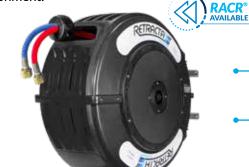

# RETRACTA R3 SERIES OXYACETYLENE HOSE REELS

The R3 Series are industrial strength poly hose reels, built here in Australia. Manufactured in high impact polypropylene, our legendary R3 hose reel is renowned for unmatched performance, reliability and durability. The OxyAcetylene reel is supplied with a twin gas hose, made from reinforced rubber compliant to AS 1335 to ensure outstanding support in the welding environment.

Twin gas hose made from reinforced rubber compliant to AS 1335

ProGlide high wear resistant mouth

180° Galvanised steel swivel mounting bracket

UV Stabilised & impact resistant poly case

### **FEATURES AND BENEFITS**

UV Stabilised & impact resistant poly case.

Designed and manufactured in Australia.

ProGlide high wear resistant mouth.

Advanced spring technology.

 $180^{\circ}\,\text{Galvanised}$  steel swivel mounting bracket.

Light weight & easy to handle.

Twin gas hose made from reinforced rubber compliant to AS 1335.

Maximum working pressure 175 psi.

 $RACR-Retracta\ Adjustable\ Control\ Return\ system\ available.$ 

Fully serviceable.