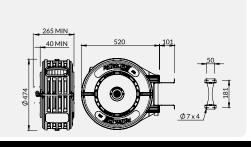

## **TECHNICAL SPECIFICATIONS**

| Case Colour | Black     |  |
|-------------|-----------|--|
| Part Number | OA215K-04 |  |

| Case Colour      | Blue       |  |
|------------------|------------|--|
| Part Number      | OA215B-04  |  |
| RACR Part Number | OAC215B-04 |  |

| Hose Size (ID)   | Twin 3/16" (5mm)            |        |
|------------------|-----------------------------|--------|
| Hose Length      | <b>1</b> 5m                 |        |
| Hose Colour      | Red O                       | Blue O |
| Reel Inlet       | Gas Thread UNF (M)          |        |
| Hose Outlet      | Gas Thread UNF (F)          |        |
| Hose Material    | Reinforced Rubber (AS 1335) |        |
| Working Pressure | 175 psi                     |        |
| Max Temperature  | 80°C                        |        |